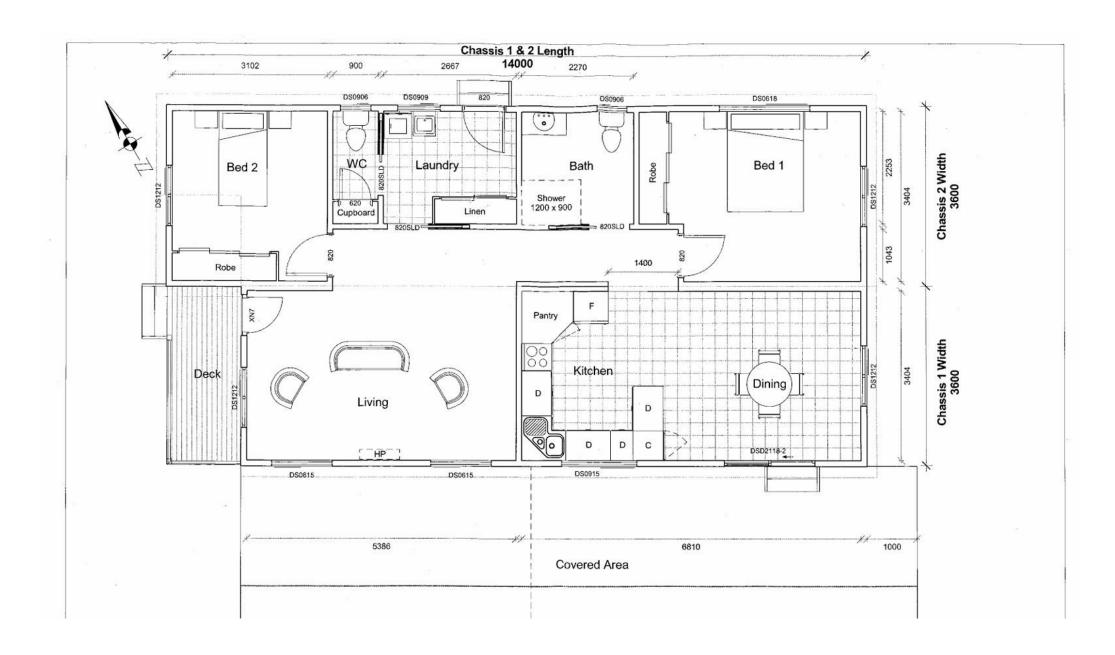

## **UNIT 16/2 PIPER ROAD GEILSTON BAY 7015**

(CLARENCE LIFESTYLE VILLAGE)

**HOUSE DESIGN – TAMAR MODIFIED - (2 Bedrooms + Bathroom & second toilet)** 

**BUILD YEAR - 2013** 