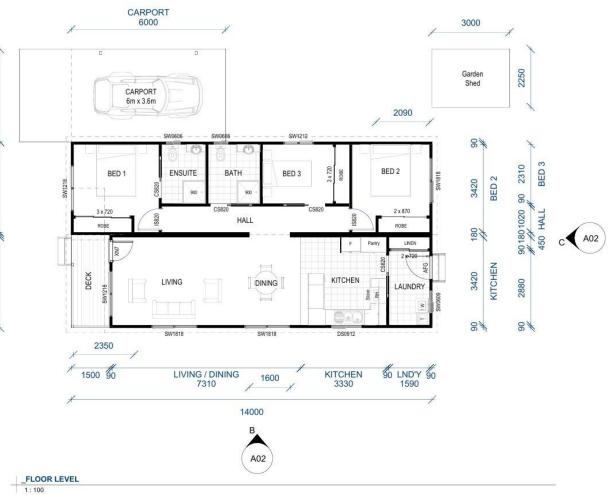

## **UNIT 10/2 PIPER ROAD GEILSTON BAY 7015**

(CLARENCE LIFESTYLE VILLAGE)

**HOUSE DESIGN – ACTON - (3 Bedrooms + Bathroom & Ensuite)** 

**BUILD YEAR - 2013** 

Fortnightly rental – single \$307.16 / double \$378.92 (rent rebate available if you are on a pension)

|       |        |                                 | WINDOW SCHEDULE |             |        |       |      |        |
|-------|--------|---------------------------------|-----------------|-------------|--------|-------|------|--------|
| Count | Model  | Description                     | Sill Height     | Head Height | Height | Width | SHGC | U      |
| 1     | DS0912 | Single Glazed Aluminium Sliding | 1200            | 2100        | 900    | 1200  | 0.77 | 6.5000 |
| 2     | SW0606 | Single Glazed Aluminium Sliding | 1500            | 2100        | 600    | 600   | 0.77 | 6.5000 |
| 1     | SW0609 | Single Glazed Aluminium Sliding | 1500            | 2100        | 600    | 900   | 0.77 | 6.5000 |
| 1.    | SW1212 | Single Glazed Aluminium Sliding | 900             | 2100        | 1200   | 1200  | 0.77 | 6.5000 |
| 2     | SW1218 | Single Glazed Aluminium Sliding | 900             | 2100        | 1200   | 1800  | 0.77 | 6.5000 |
| 3     | SW1818 | Single Glazed Aluminium Sliding | 300             | 2100        | 1800   | 1800  | 0.77 | 6.5000 |

|       | FLOOR SCHEDULE  |       |  |  |  |
|-------|-----------------|-------|--|--|--|
| Count | Description     | Area  |  |  |  |
| 1     | .INTERIOR FLOOR | 95 m² |  |  |  |
| 1     | .CARPORT SLAB   | 29 m² |  |  |  |
| 1     | FRONT DECK      | 5 m²  |  |  |  |

CARPORT 3600