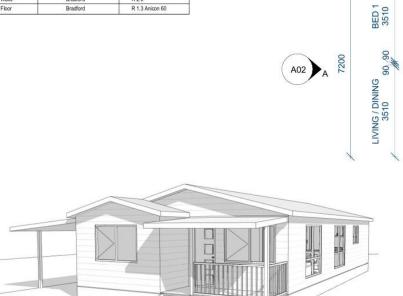

|       | FLOOR SCHEDULE  |       |  |  |  |
|-------|-----------------|-------|--|--|--|
| Count | Description     | Area  |  |  |  |
| 1     | .INTERIOR FLOOR | 95 m² |  |  |  |
| 1     | .CARPORT SLAB   | 29 m² |  |  |  |
| 1     | FRONT DECK      | 5 m²  |  |  |  |

| Location | Manufacturer Type |                 |
|----------|-------------------|-----------------|
| Ceiling  | Bradford          | R 4.1           |
| Walls    | Bradford          | R 2.0           |
| Floor    | Bradford          | R 1.3 Anicon 60 |

CARPORT 3600