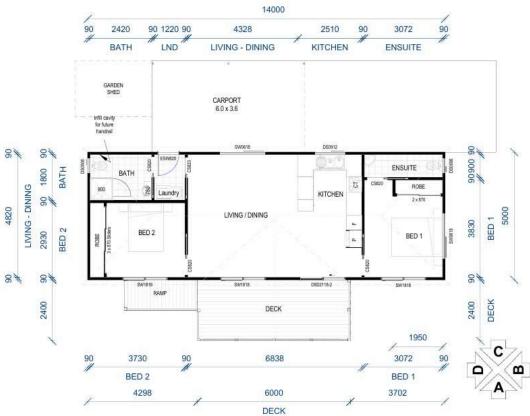

## **UNIT 101/2 PIPER ROAD GEILSTON BAY 7015**

(CLARENCE LIFESTYLE VILLAGE)

**HOUSE DESIGN – CAMBRIDGE - (2 Bedrooms + Bathroom & Ensuite)** 

**BUILD YEAR - 2017/18** 

## **EXTRA FEATURES INCLUDE:**

Dishwasher
Ambulant Toilet
Pantry Shelves
Extra Kitchen Draws

Extended driveway with concrete to the shed Ensuite off main bedroom Low maintenance garden Heat Pump hot water cylinder

## OFFERS OVER \$395,000.00

Offers close – Tuesday 20<sup>th</sup> May – 12.00 midday

Fortnightly rental – single \$307.16 / double \$378.92 (rent rebate available if you are on a pension)

|       |                 | Door Schedule                      |        |       |
|-------|-----------------|------------------------------------|--------|-------|
| Count | Model           | Description                        | Height | Width |
| 11    | 2 x 870         | 2 x 870 Sliders                    | 2134   | 1700  |
| 11    | 3 x 870 Sliders | 3 x 870 Sliders                    | 2100   | 2610  |
| 5     | CS820           | Internal Cavity Sidor              | 2100   | 820   |
| 11    | DSD2118-2       | Singel Glazed External Glass Sider | 2100   | 1800  |
| 1     | ESW820          | Singel Glazed External Glass Swing | 2100   | 820   |

|       |        | Window Schedule                 |             |             |        |       |
|-------|--------|---------------------------------|-------------|-------------|--------|-------|
| Count | Model  | Description                     | Sill Height | Head Height | Height | Width |
| 2     | DS0606 | Singel Glazed Aluminium Silding | 1500        | 2100        | 600    | 600   |
| 1     | DS0912 | Singel Glazed Aluminium Sliding | 1200        | 2100        | 900    | 1200  |
| 2     | SW0618 | Singel Glazed Aluminium Silding | 1500        | 2100        | 600    | 1800  |
| 3     | SW1818 | Singel Glazed Aluminium Silding | 300         | 2100        | 1800   | 1800  |

|       | Floor Schedule |       |
|-------|----------------|-------|
| Count | Description    | Area  |
|       | Carport Slab   | 49 m² |
|       | Interior Floor | 70 m² |

| Span        | - Mambur Dimensions | Type   |
|-------------|---------------------|--------|
| 1 - 1200    | 90 x 45             | £17)   |
| 1200 - 1865 | 140 x 45            | Fift   |
| 1800 - 2366 | 190 x 45            | F17    |
| 2300 - 3000 | 240 x 46            | . F17) |